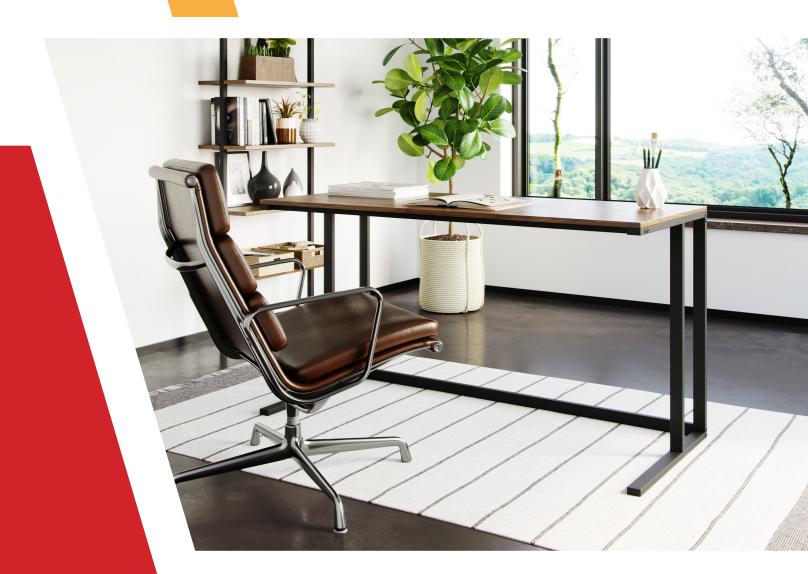

## TROPEA

Desk

## PERFECT FOR A WORK/HOME TRANSITIONAL SPACE

Tropea Desk is the answer to the need for personal space that accommodates responding to emails, texts, and social media. Perfect for comfortably sitting through long zoom meetings or grabbing lunch and "eating at your desk". Work is always an option. The residential looking modern design is perfect for a work/home transitional space. Electrical grommet is included to keep your top clutter-free of cords.

Choose between Natural or Walnut for the tops options. The highly durable double black cantilever frame adds a pleasant looking aesthetic.