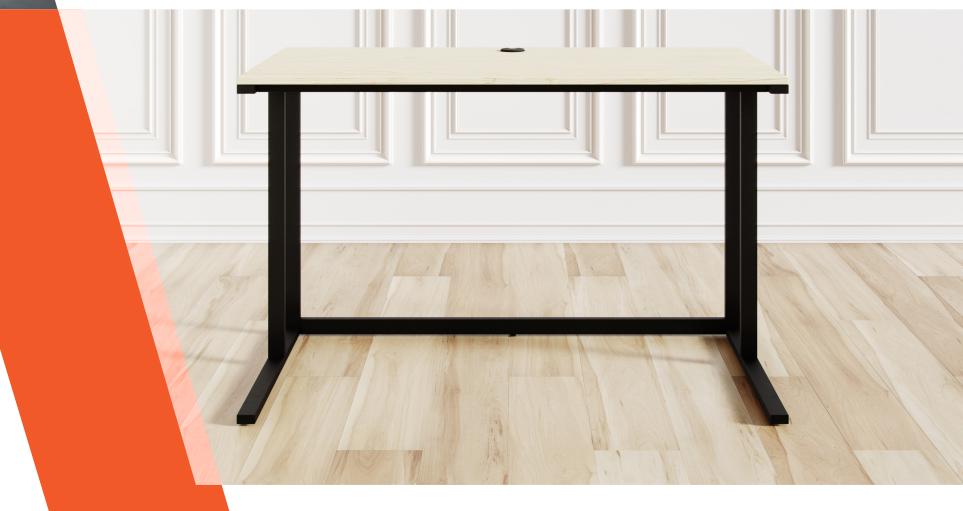

## TROPEA

Desk

## TROPEA IS AVAILABLE IN TWO LENGTHS

48" or 55" and is wide enough to accommodate a filing cabinet beneath. Industrially stylish look for any area.

## PERFECT FOR A WORK/HOME TRANSITIONAL SPACE

Tropea Desk is the answer to the need for personal space that accommodates responding to emails, texts, and social media. Perfect for comfortably sitting through long zoom meetings or grabbing lunch and "eating at your desk". Work is always an option. The residential looking modern design is perfect for a work/home transitional space. Electrical grommet is included to keep your top clutter-free of cords.

Choose between Natural or Walnut for the tops options. The highly durable double black cantilever frame adds a pleasant looking aesthetic.