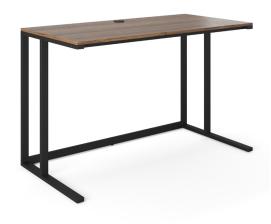

## PERFECT FOR A WORK/HOME TRANSITIONAL SPACE

Tropea Desk is the answer to the need for personal space that accommodates responding to emails, texts, and social media. Perfect for comfortably sitting through long zoom meetings or grabbing lunch and "eating at your desk". Work is always an option. The residential looking modern design is perfect for a work/home transitional space. Electrical grommet is included to keep your top clutter-free of cords.

Choose between Natural or Walnut for the tops options. The highly durable double black cantilever frame adds a pleasant looking aesthetic.