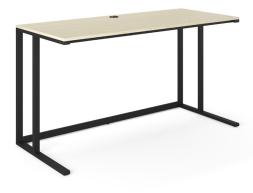

## TROPEA

Desk

## TROPEA IS AVAILABLE IN TWO LENGTHS

48" or 55" and is wide enough to accommodate a filing cabinet beneath. Industrially stylish look for any area.

## PERFECT FOR A WORK/HOME TRANSITIONAL SPACE

Tropea Desk is the answer to the need for personal space that accommodates responding to emails, texts, and social media. Perfect for comfortably sitting through long zoom meetings or grabbing lunch and "eating at your desk". Work is always an option. The residential looking modern design is perfect for a work/home transitional space. Electrical grommet is included to keep your top clutter-free of cords.

Choose between Natural or Walnut for the tops options. The highly durable double black cantilever frame adds a pleasant looking aesthetic.