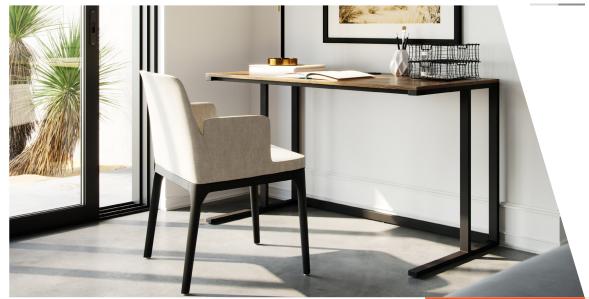

## PERFECT FOR A WORK/HOME TRANSITIONAL SPACE

Tropea Desk is the answer to the need for personal space that accommodates responding to emails, texts, and social media. Perfect for comfortably sitting through long zoom meetings or grabbing lunch and "eating at your desk". Work is always an option. The residential looking modern design is perfect for a work/home transitional space. Electrical grommet is included to keep your top clutter-free of cords.

Choose between Natural or Walnut for the tops options. The highly durable double black cantilever frame adds a pleasant looking aesthetic.